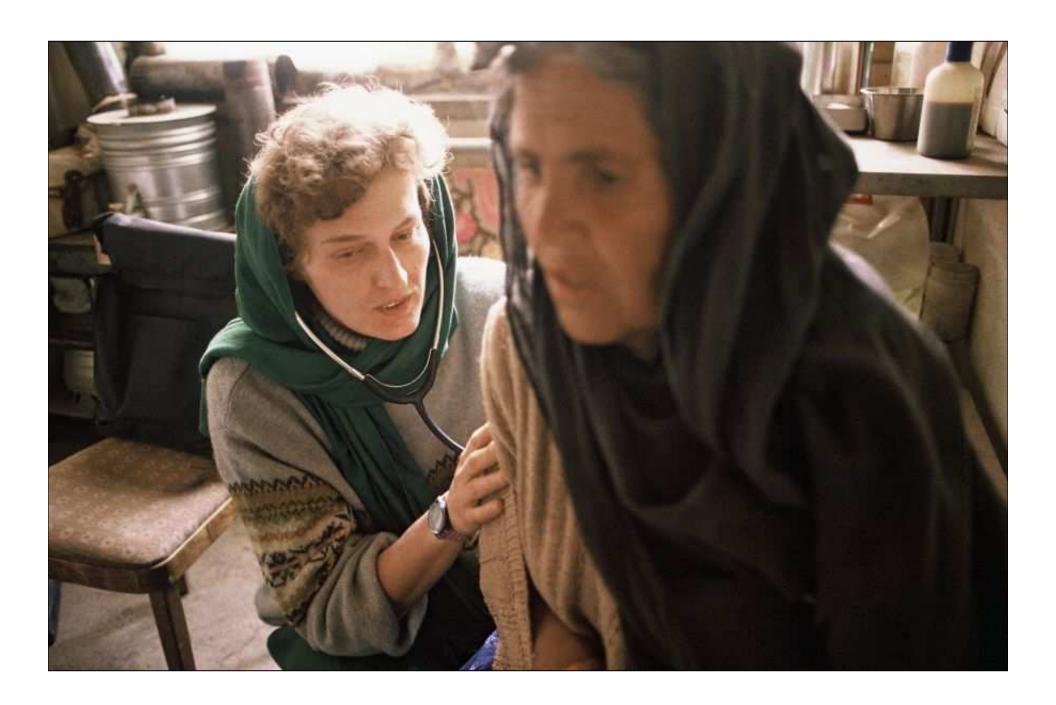

#### From the MSF CHARTER

Médecins Sans Frontières provides assistance to populations in distress, to victims of natural or man-made disasters and to victims of armed conflict. They do so irrespective of race, religion, creed or political convictions.

Médecins Sans Frontières observes **neutrality** and **impartiality** in the name of universal medical ethics and the right to humanitarian assistance and claims full and unhindered freedom in the exercise of its functions.