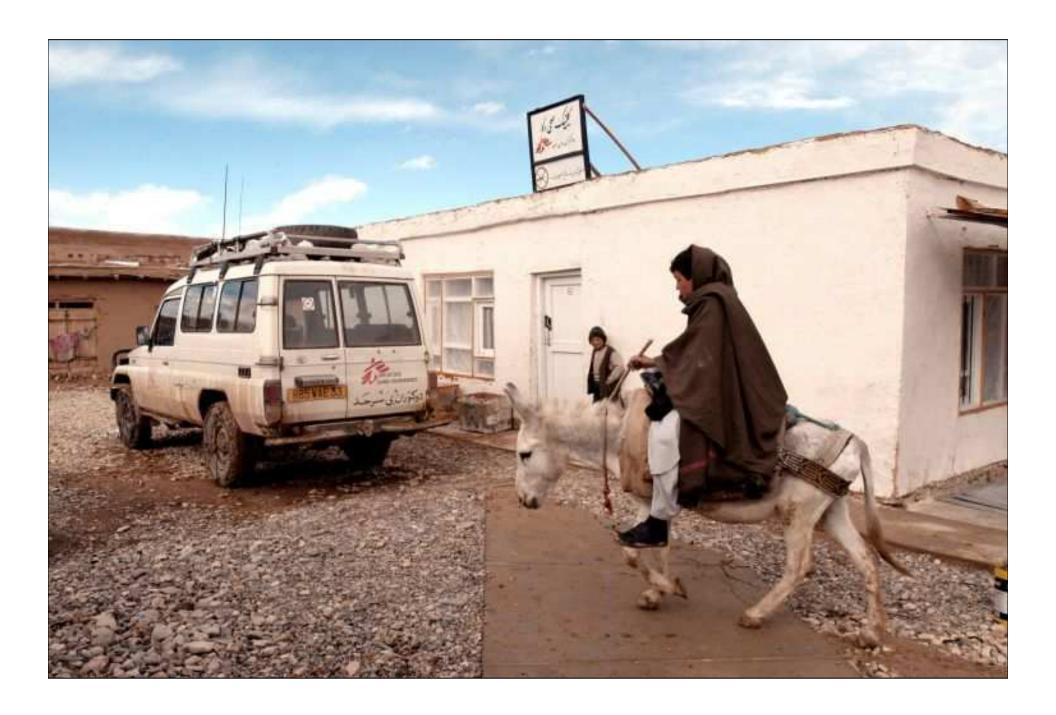

## **Nick Lawson**

**Field Human Resources Director** 

MSF Projects
Afghanistan
East Timor
Pakistan
Malawi
Burundi