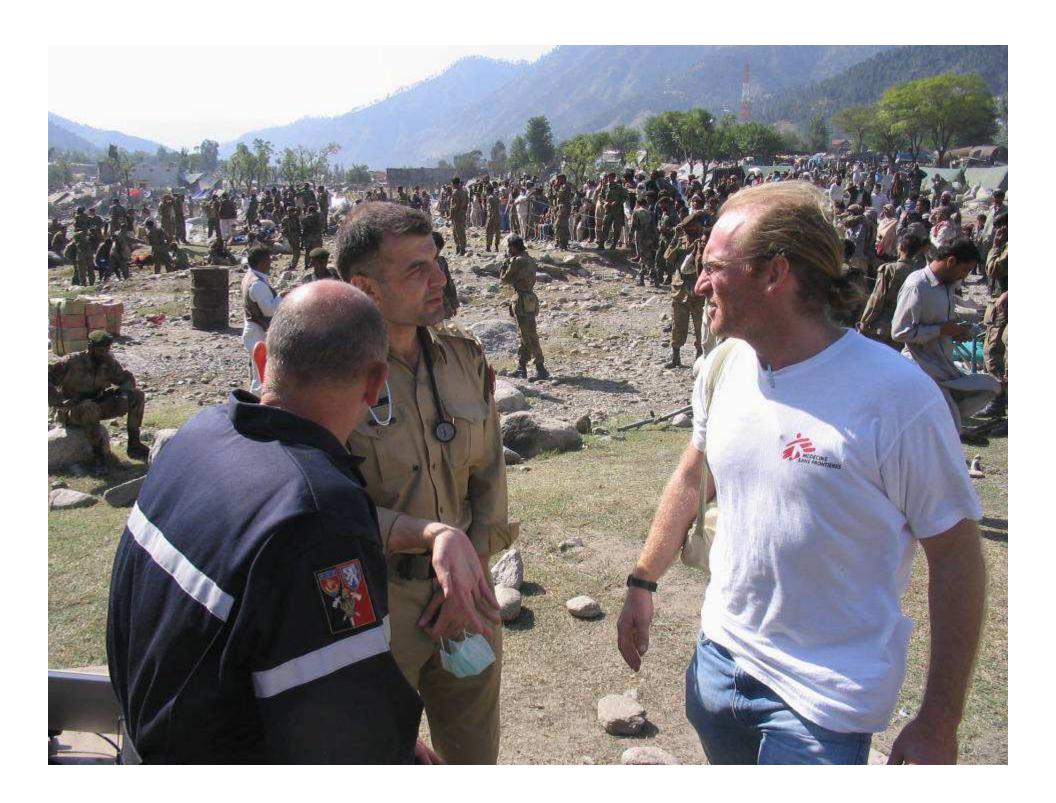

## **Nick Lawson**

**Field Human Resources Director** 

MSF Projects
Afghanistan
East Timor
Pakistan
Malawi
Burundi

### **Armed Conflict**