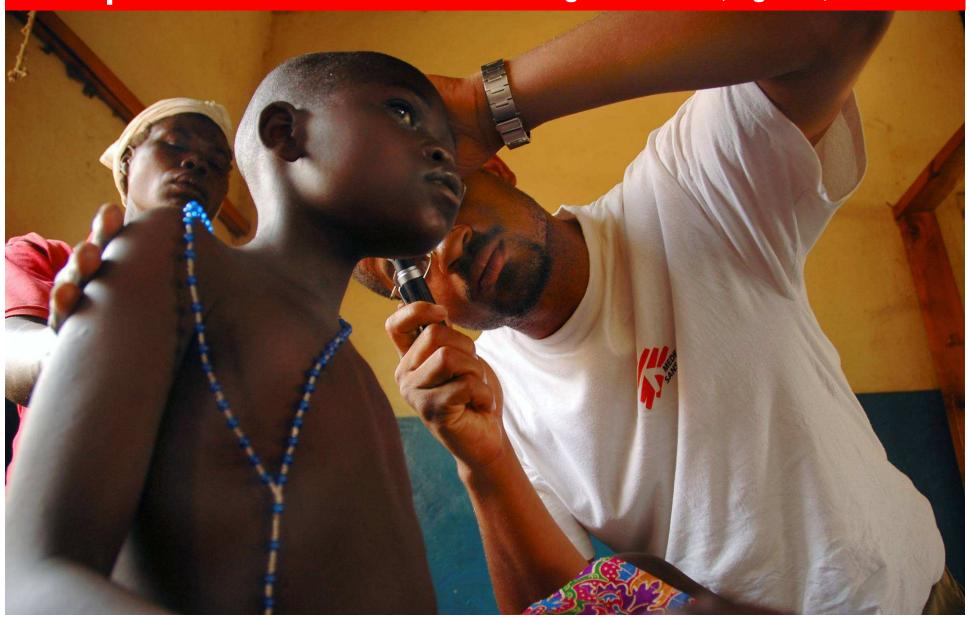

victims of armed conflict. They do so irrespective of race, religion, creed or political convictions.

Médecins Sans Frontières observes **neutrality** and **impartiality** in the name of universal medical ethics and the right to humanitarian assistance and claims full and unhindered freedom in the exercise of its functions.

Members undertake to respect their professional code of ethics and to maintain complete **independence** from all political, economic, or religious powers.



- Medical programs in more than 60 countries
- More than 24,000 field positions 8% international staff
- Approximately \$800 million annual budget
- More than 8.7 million patient consultations in 2007

### **Armed Conflict**

#### Civil War in Angola, 1999



## **Epidemics**

Meningitis outbreak, Uganda, 2007



### **Malnutrition**

#### **Therapeutic Feeding in Niger, 2005**



#### **Natural Disasters**

**Cyclone Nargis, Myanmar, 2008** 

























































# www.doctorswithoutborders.org