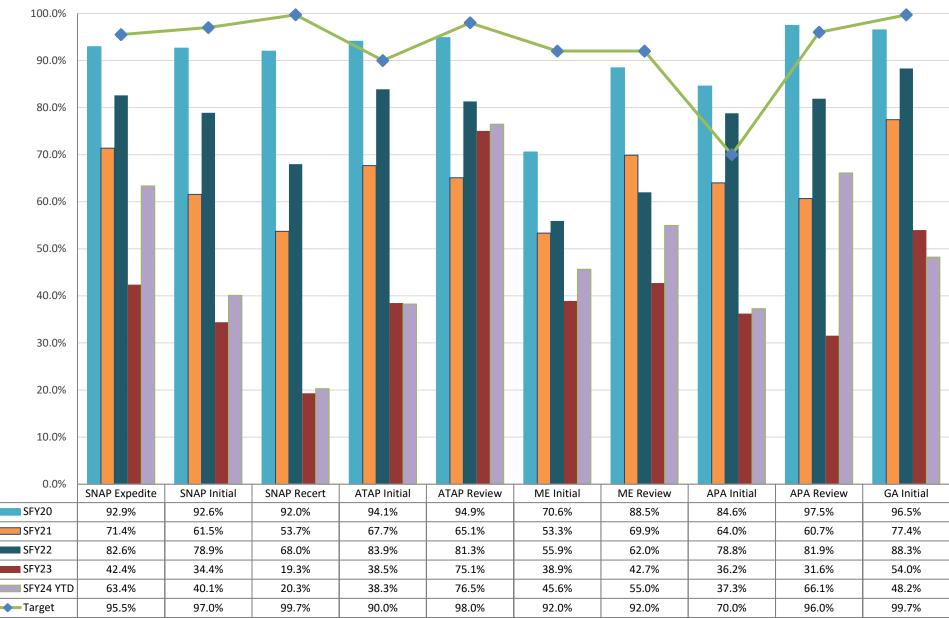

#### Alaska DHSS – Division of Public Assistance Internal Performance Measures: Year-to-Date Performance

| Timely Application Actions – SFY24 YTD |                |        |            |  |  |  |  |
|----------------------------------------|----------------|--------|------------|--|--|--|--|
| Program                                | Percent Timely | Target | Difference |  |  |  |  |
| SNAP Expedite applications             | 63.4%          | 95.5%  | -32.1%     |  |  |  |  |
| SNAP Initial applications              | 40.1%          | 97.0%  | -56.9%     |  |  |  |  |
| SNAP Recert applications               | 20.3%          | 99.7%  | -79.4%     |  |  |  |  |
| ATAP Initial applications              | 38.3%          | 90.0%  | -51.7%     |  |  |  |  |
| ATAP Review applications               | 76.5%          | 98.0%  | -21.5%     |  |  |  |  |
| Medicaid Initial applications          | 45.6%          | 92.0%  | -46.4%     |  |  |  |  |
| Medicaid Review applications           | 55.0%          | 92.0%  | -37.0%     |  |  |  |  |
| APA Initial applications               | 37.3%          | 70.0%  | -32.7%     |  |  |  |  |
| APA Review applications                | 66.1%          | 96.0%  | -29.9%     |  |  |  |  |
| GA Initial applications                | 48.2%          | 99.7%  | -51.5%     |  |  |  |  |

#### Alaska DHSS – Division of Public Assistance Internal Performance Measures: Year-to-Date Performance

| Timely Application Actions    |       |       |       |       |       |       |          |
|-------------------------------|-------|-------|-------|-------|-------|-------|----------|
| Program                       | SFY18 | SFY19 | SFY20 | SFY21 | SFY22 | SFY23 | SFY24YTD |
| SNAP Expedite applications    | 79.7% | 87.0% | 92.9% | 71.4% | 82.6% | 42.4% | 63.4%    |
| SNAP Initial applications     | 86.9% | 91.5% | 92.6% | 61.5% | 78.9% | 34.4% | 40.1%    |
| SNAP Recert applications      | 68.4% | 80.9% | 92.0% | 53.7% | 68.0% | 19.3% | 20.3%    |
| ATAP Initial applications     | 87.6% | 90.6% | 94.1% | 67.7% | 83.9% | 38.5% | 38.3%    |
| ATAP Review applications      | 88.0% | 91.6% | 94.9% | 65.1% | 81.3% | 75.1% | 76.5%    |
| Medicaid Initial applications | 53.7% | 48.6% | 70.6% | 53.3% | 55.9% | 38.9% | 45.6%    |
| Medicaid Review applications  | 83.5% | 79.6% | 88.5% | 69.9% | 62.0% | 42.7% | 55.0%    |
| APA Initial applications      | 73.0% | 81.4% | 84.6% | 64.0% | 78.8% | 36.2% | 37.3%    |
| APA Review applications       | 89.5% | 93.7% | 97.5% | 60.7% | 81.9% | 31.6% | 66.1%    |
| GA Initial applications       | 91.0% | 95.1% | 96.5% | 77.4% | 88.3% | 54.0% | 48.2%    |

<sup>#</sup> This performance measure started in SFY19

**Timely Application Actions Performance by Program and Applcaton Type** 