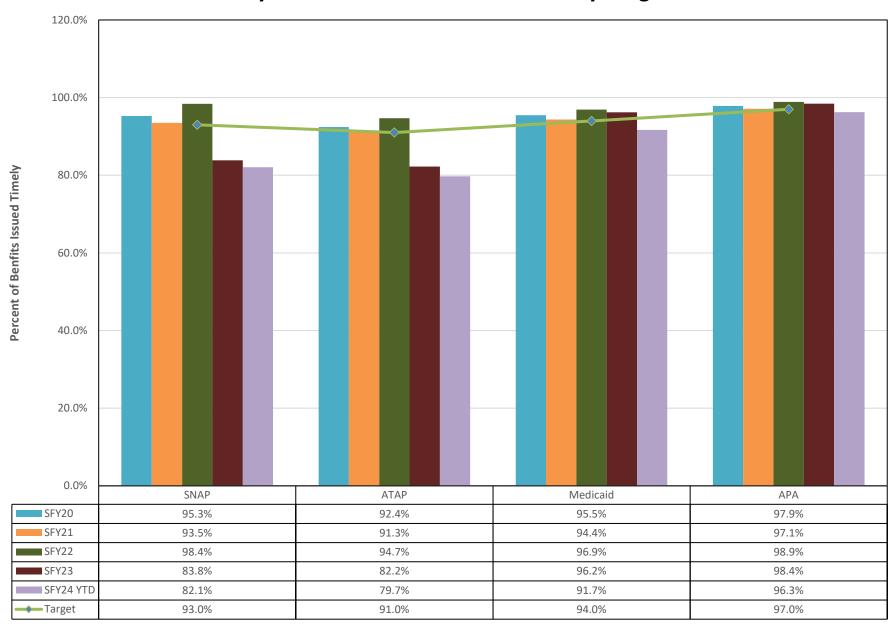

| Timely Benefit Issuance – SFY24 YTD |                |        |            |  |  |  |  |
|-------------------------------------|----------------|--------|------------|--|--|--|--|
| Program                             | Percent Timely | Target | Difference |  |  |  |  |
| SNAP                                | 82.1%          | 93.0%  | -10.9%     |  |  |  |  |
| Alaska Temporary Assistance Program | 79.7%          | 91.0%  | -11.3%     |  |  |  |  |
| Medicaid                            | 91.7%          | 94.0%  | -2.3%      |  |  |  |  |
| Adult Public Assistance             | 96.3%          | 97.0%  | -0.7%      |  |  |  |  |

| Timely Ongoing Benefit Issuance |       |       |       |       |       |       |          |
|---------------------------------|-------|-------|-------|-------|-------|-------|----------|
| Program                         | SFY18 | SFY19 | SFY20 | SFY21 | SFY22 | SFY23 | SFY24YTD |
| SNAP                            | 93.7% | 93.0% | 95.3% | 93.5% | 98.4% | 83.8% | 82.1%    |
| ΑΤΑΡ                            | 91.8% | 92.2% | 92.4% | 91.3% | 94.7% | 82.2% | 79.7%    |
| Medicaid                        | 93.8% | 94.6% | 95.5% | 94.4% | 96.9% | 96.2% | 91.7%    |
| APA                             | 97.2% | 97.7% | 97.9% | 97.1% | 98.9% | 98.4% | 96.3%    |

## **Timely Benefit Issuance Performance by Program**