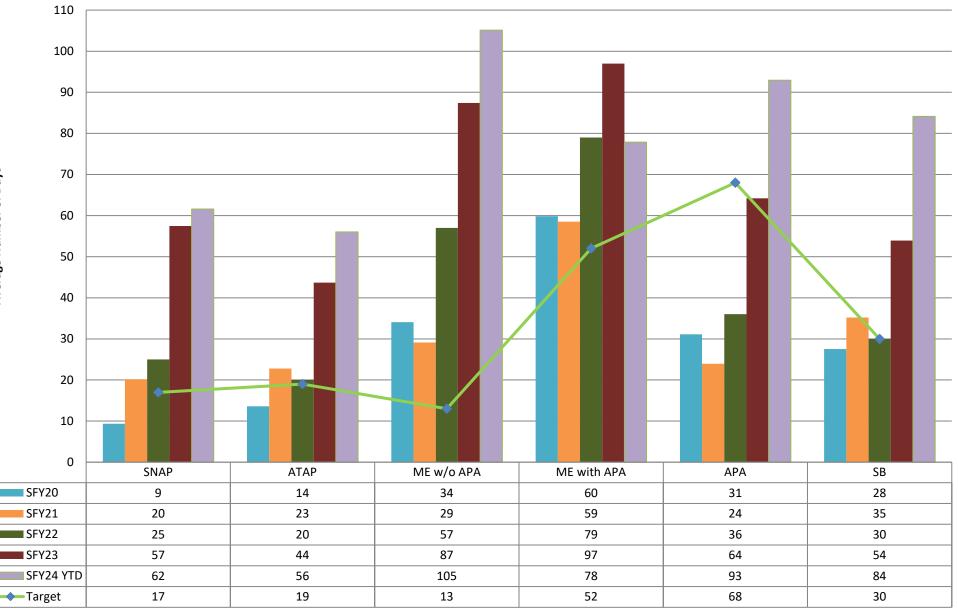

| Application Decision Cycle Time – SFY24 YTD |              |        |            |  |  |  |  |
|---------------------------------------------|--------------|--------|------------|--|--|--|--|
| Program                                     | Average Days | Target | Difference |  |  |  |  |
| SNAP                                        | 62           | 17     | -44.6%     |  |  |  |  |
| АТАР                                        | 56           | 19     | -37.0%     |  |  |  |  |
| Medicaid without APA                        | 105          | 13     | -92.1%     |  |  |  |  |
| Medicaid with APA                           | 78           | 52     | -25.9%     |  |  |  |  |
| APA                                         | 93           | 68     | -25.0%     |  |  |  |  |
| SB                                          | 84           | 30     | -54.1%     |  |  |  |  |

| Application Decision Cycle Time (Days) |       |       |       |       |       |       |          |
|----------------------------------------|-------|-------|-------|-------|-------|-------|----------|
| Program                                | SFY18 | SFY19 | SFY20 | SFY21 | SFY22 | SFY23 | SFY24YTD |
| SNAP                                   | 18    | 12    | 9     | 20    | 25    | 57    | 62       |
| АТАР                                   | 19    | 12    | 14    | 23    | 20    | 44    | 56       |
| Medicaid without APA                   | 169   | 171   | 34    | 29    | 57    | 87    | 105      |
| Medicaid with APA                      | 65    | 62    | 60    | 59    | 79    | 97    | 78       |
| APA                                    | 43    | 29    | 31    | 24    | 36    | 64    | 93       |
| SB                                     | -     | 20    | 28    | 35    | 30    | 54    | 84       |

# **Application Cycle Time Performance**