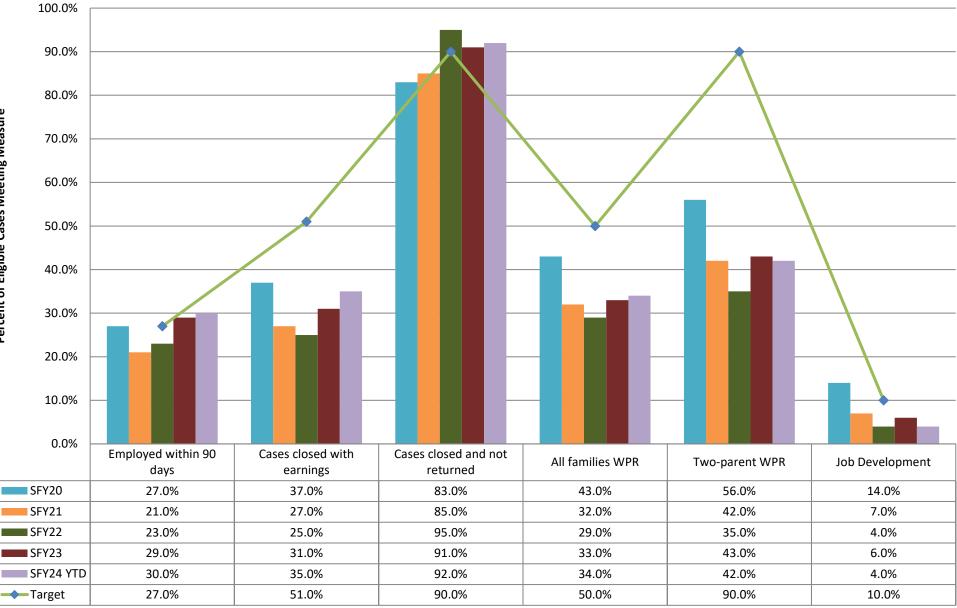

|                                                 | Percent Meeting |        |            |
|-------------------------------------------------|-----------------|--------|------------|
| Performance Measure                             | Measure         | Target | Difference |
| Obtain employment within 90 days                | 30.0%           | 27.0%  | 3.0%       |
| Cases closed with earnings                      | 35.0%           | 51.0%  | -16.0%     |
| Cases closed and not returned                   | 92.0%           | 90.0%  | 2.0%       |
| All families work participation rate            | 34.0%           | 50.0%  | -16.0%     |
| Two-parent work participation rate              | 42.0%           | 90.0%  | -48.0%     |
| Job Development                                 | 4.0%            | 10.0%  | -6.0%      |
| Timely Actions current through                  | Mar-24          |        |            |
| Application Decision Cycle Time current through | Mar-24          |        |            |

| Work Services Performance Measures   |       |       |       |       |       |       |          |
|--------------------------------------|-------|-------|-------|-------|-------|-------|----------|
| Performance Measure                  | SFY18 | SFY19 | SFY20 | SFY21 | SFY22 | SFY23 | SFY24YTD |
| Obtain employment within 90 days     | 32.0% | 31.0% | 27.0% | 21.0% | 23.0% | 29.0% | 30.0%    |
| Cases closed with earnings           | 44.0% | 36.0% | 37.0% | 27.0% | 25.0% | 31.0% | 35.0%    |
| Cases closed and not returned        | 85.0% | 83.0% | 83.0% | 85.0% | 95.0% | 91.0% | 92.0%    |
| All families work participation rate | 42.0% | 49.0% | 43.0% | 32.0% | 29.0% | 33.0% | 34.0%    |
| Two-parent work participation rate   | 51.0% | 62.0% | 56.0% | 42.0% | 35.0% | 43.0% | 42.0%    |
| Job Development <sup>#</sup>         | -     | 14.0% | 14.0% | 7.0%  | 4.0%  | 6.0%  | 4.0%     |

### Work Services Performance Measure