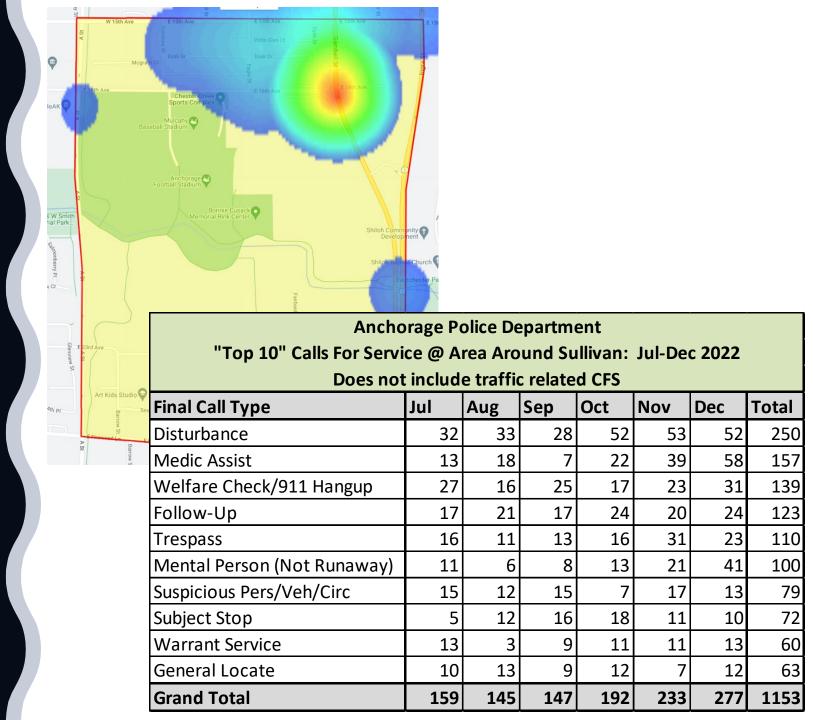

## Area surrounding Sullivan Arena CFS

- North to 15<sup>th</sup> Ave
- South to Fireweed Ln
- West to A St
- East to Seward/Ingra

Sullivan had 393 CFS for the area and was the highest CFS location in the area. There were a total of 1,764 CFS for the area not including traffic related CFS.