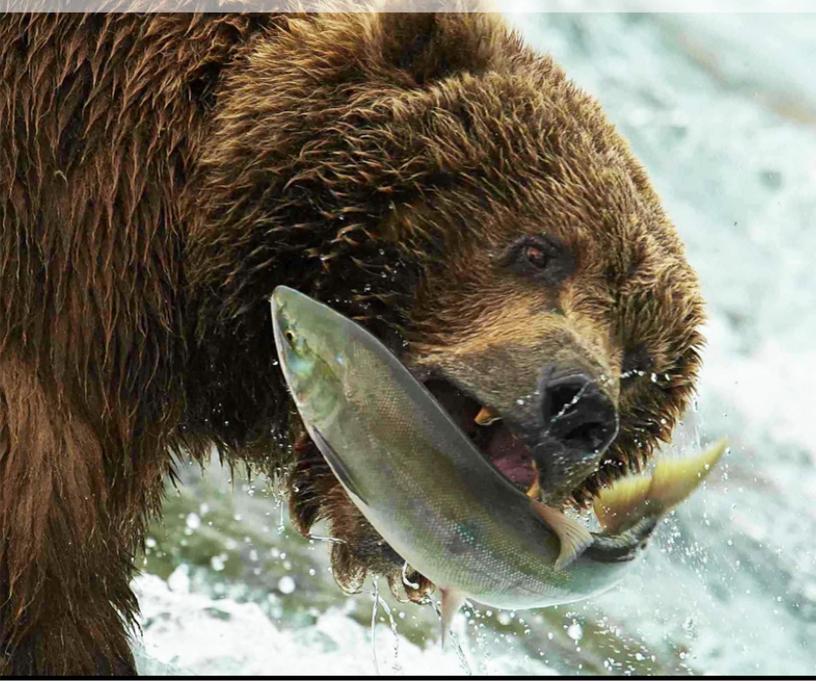

# ENDS OF THE EARTH: Katmai, Alaska's Wild Peninsula

Explore the Alaska Peninsula, a cloud-cloaked land of active volcanoes, rolling tundra, and the greatest concentration of the largest bears on earth.

Airing WEDNESDAY December 4 @ 7 p.m. HIGHLIGHTS is a service of your Alaska Public Media Membership Department Thank you for your support!