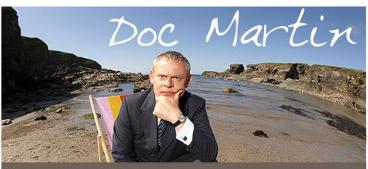

## **Doc Martin Revealed**

Go behind the scenes for an inside look at the taping of Season 6 with the actors and crew as they film sequences on the balcony at Large's Restaurant.

TUESDAY, 12.3 @ 7 p.m.