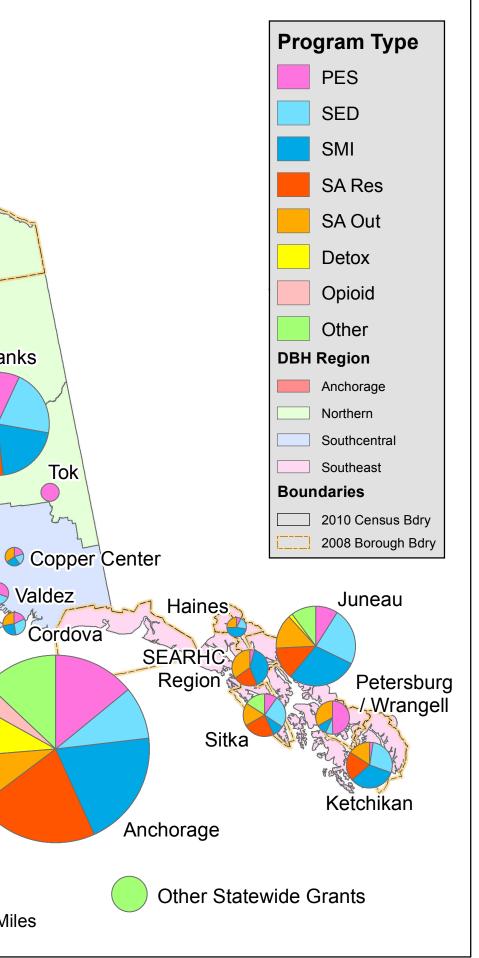

## FY 2012 DBH T&R Grant Funding by Service Area and Program Type

| Service Area              | PES                         | SED                             | SMI          | SARes         | SA Out                               | Detox                            | Opioid      | Other       | TOTAL:        |                                                                                                                                                                                                                                                                                                                                                                                                                                                                                                                                                                                                                                                                                                                                                                                                                                                                                                                                                                                                                                                                                                                                                                                                                                                                                                                                                                                                                                                                                                                                                                                                                                                                                                                                                                                                                                                                                                                                                                                                                                                                                                                                |
|---------------------------|-----------------------------|---------------------------------|--------------|---------------|--------------------------------------|----------------------------------|-------------|-------------|---------------|--------------------------------------------------------------------------------------------------------------------------------------------------------------------------------------------------------------------------------------------------------------------------------------------------------------------------------------------------------------------------------------------------------------------------------------------------------------------------------------------------------------------------------------------------------------------------------------------------------------------------------------------------------------------------------------------------------------------------------------------------------------------------------------------------------------------------------------------------------------------------------------------------------------------------------------------------------------------------------------------------------------------------------------------------------------------------------------------------------------------------------------------------------------------------------------------------------------------------------------------------------------------------------------------------------------------------------------------------------------------------------------------------------------------------------------------------------------------------------------------------------------------------------------------------------------------------------------------------------------------------------------------------------------------------------------------------------------------------------------------------------------------------------------------------------------------------------------------------------------------------------------------------------------------------------------------------------------------------------------------------------------------------------------------------------------------------------------------------------------------------------|
| Anchorage                 | \$3,432,300                 | \$2,219,166                     | \$4,888,566  | \$5,229,658   | \$2,195,318                          | \$2,292,989                      | \$950,301   | \$3,167,834 | \$24,376,132  | Jos Star Star Star Star Star Star Star Star                                                                                                                                                                                                                                                                                                                                                                                                                                                                                                                                                                                                                                                                                                                                                                                                                                                                                                                                                                                                                                                                                                                                                                                                                                                                                                                                                                                                                                                                                                                                                                                                                                                                                                                                                                                                                                                                                                                                                                                                                                                                                    |
| Barrow                    | \$555,365                   | \$11,363                        | \$34,241     |               | \$176,316                            |                                  |             |             | \$777,285     | And the second s |
| Bethel                    | \$650,114                   | \$395,072                       | \$271,499    | \$855,375     | \$199,641                            |                                  |             | \$1,095,437 | \$3,467,138   |                                                                                                                                                                                                                                                                                                                                                                                                                                                                                                                                                                                                                                                                                                                                                                                                                                                                                                                                                                                                                                                                                                                                                                                                                                                                                                                                                                                                                                                                                                                                                                                                                                                                                                                                                                                                                                                                                                                                                                                                                                                                                                                                |
| Copper Center             | \$47,469                    | \$47,469                        | \$59,336     |               | \$83,070                             |                                  |             |             | \$237,344     |                                                                                                                                                                                                                                                                                                                                                                                                                                                                                                                                                                                                                                                                                                                                                                                                                                                                                                                                                                                                                                                                                                                                                                                                                                                                                                                                                                                                                                                                                                                                                                                                                                                                                                                                                                                                                                                                                                                                                                                                                                                                                                                                |
| Cordova                   | \$63,559                    | \$105,403                       | \$89,573     |               | \$99,070                             |                                  |             |             | \$357,605     |                                                                                                                                                                                                                                                                                                                                                                                                                                                                                                                                                                                                                                                                                                                                                                                                                                                                                                                                                                                                                                                                                                                                                                                                                                                                                                                                                                                                                                                                                                                                                                                                                                                                                                                                                                                                                                                                                                                                                                                                                                                                                                                                |
| Dillingham                | \$207,698                   | \$188,904                       | \$131,876    | \$409,184     |                                      |                                  |             |             | \$937,662     | C.                                                                                                                                                                                                                                                                                                                                                                                                                                                                                                                                                                                                                                                                                                                                                                                                                                                                                                                                                                                                                                                                                                                                                                                                                                                                                                                                                                                                                                                                                                                                                                                                                                                                                                                                                                                                                                                                                                                                                                                                                                                                                                                             |
| East Aleutian Islands     | \$43,733                    | \$58,310                        | \$29,155     |               | \$160,353                            |                                  |             |             | \$291,551     |                                                                                                                                                                                                                                                                                                                                                                                                                                                                                                                                                                                                                                                                                                                                                                                                                                                                                                                                                                                                                                                                                                                                                                                                                                                                                                                                                                                                                                                                                                                                                                                                                                                                                                                                                                                                                                                                                                                                                                                                                                                                                                                                |
| Fairbanks                 | \$508,786                   | \$1,541,594                     | \$1,508,331  | \$1,293,957   | \$329,423                            | \$1,697,324                      | \$222,015   | \$275,000   | \$7,376,430   |                                                                                                                                                                                                                                                                                                                                                                                                                                                                                                                                                                                                                                                                                                                                                                                                                                                                                                                                                                                                                                                                                                                                                                                                                                                                                                                                                                                                                                                                                                                                                                                                                                                                                                                                                                                                                                                                                                                                                                                                                                                                                                                                |
| Haines                    | \$19,740                    | \$52,874                        | \$122,101    |               | \$67,994                             |                                  |             |             | \$262,709     | Kotzebue                                                                                                                                                                                                                                                                                                                                                                                                                                                                                                                                                                                                                                                                                                                                                                                                                                                                                                                                                                                                                                                                                                                                                                                                                                                                                                                                                                                                                                                                                                                                                                                                                                                                                                                                                                                                                                                                                                                                                                                                                                                                                                                       |
| Homer                     | \$104,158                   | \$65,802                        | \$188,399    |               |                                      |                                  |             |             | \$358,359     |                                                                                                                                                                                                                                                                                                                                                                                                                                                                                                                                                                                                                                                                                                                                                                                                                                                                                                                                                                                                                                                                                                                                                                                                                                                                                                                                                                                                                                                                                                                                                                                                                                                                                                                                                                                                                                                                                                                                                                                                                                                                                                                                |
| Juneau                    | \$394,675                   | \$1,013,087                     | \$1,261,197  | \$577,133     | \$611,922                            | \$73,383                         |             | \$445,484   | \$4,376,881   | Fairba                                                                                                                                                                                                                                                                                                                                                                                                                                                                                                                                                                                                                                                                                                                                                                                                                                                                                                                                                                                                                                                                                                                                                                                                                                                                                                                                                                                                                                                                                                                                                                                                                                                                                                                                                                                                                                                                                                                                                                                                                                                                                                                         |
| Kenai / Soldotna          | \$195,087                   | \$534,456                       | \$223,464    | \$87,807      | \$777,726                            |                                  |             | \$118,871   | \$1,937,411   |                                                                                                                                                                                                                                                                                                                                                                                                                                                                                                                                                                                                                                                                                                                                                                                                                                                                                                                                                                                                                                                                                                                                                                                                                                                                                                                                                                                                                                                                                                                                                                                                                                                                                                                                                                                                                                                                                                                                                                                                                                                                                                                                |
| Ketchikan                 | \$36,330                    | \$403,913                       | \$482,261    | \$296,320     | \$228,588                            |                                  |             |             | \$1,447,412   | for the property the                                                                                                                                                                                                                                                                                                                                                                                                                                                                                                                                                                                                                                                                                                                                                                                                                                                                                                                                                                                                                                                                                                                                                                                                                                                                                                                                                                                                                                                                                                                                                                                                                                                                                                                                                                                                                                                                                                                                                                                                                                                                                                           |
| Kodiak                    | \$45,133                    | \$682,406                       | \$456,738    |               | \$195,396                            |                                  |             |             | \$1,379,673   | TCC Region                                                                                                                                                                                                                                                                                                                                                                                                                                                                                                                                                                                                                                                                                                                                                                                                                                                                                                                                                                                                                                                                                                                                                                                                                                                                                                                                                                                                                                                                                                                                                                                                                                                                                                                                                                                                                                                                                                                                                                                                                                                                                                                     |
| Kotzebue                  | \$297,410                   | \$71,102                        | \$71,101     |               | \$924,057                            |                                  |             |             | \$1,363,670   |                                                                                                                                                                                                                                                                                                                                                                                                                                                                                                                                                                                                                                                                                                                                                                                                                                                                                                                                                                                                                                                                                                                                                                                                                                                                                                                                                                                                                                                                                                                                                                                                                                                                                                                                                                                                                                                                                                                                                                                                                                                                                                                                |
| McGrath                   | \$2,170                     | \$97,932                        | \$111,338    | 5             | \$97,931                             |                                  |             |             | \$309,371     |                                                                                                                                                                                                                                                                                                                                                                                                                                                                                                                                                                                                                                                                                                                                                                                                                                                                                                                                                                                                                                                                                                                                                                                                                                                                                                                                                                                                                                                                                                                                                                                                                                                                                                                                                                                                                                                                                                                                                                                                                                                                                                                                |
| Nenana                    | \$222,124                   |                                 |              |               | \$73,707                             |                                  |             |             | \$295,831     |                                                                                                                                                                                                                                                                                                                                                                                                                                                                                                                                                                                                                                                                                                                                                                                                                                                                                                                                                                                                                                                                                                                                                                                                                                                                                                                                                                                                                                                                                                                                                                                                                                                                                                                                                                                                                                                                                                                                                                                                                                                                                                                                |
| Nome                      | \$151,079                   | \$33,881                        | \$33,882     |               | \$1,068,650                          |                                  |             |             | \$1,287,492   | Name                                                                                                                                                                                                                                                                                                                                                                                                                                                                                                                                                                                                                                                                                                                                                                                                                                                                                                                                                                                                                                                                                                                                                                                                                                                                                                                                                                                                                                                                                                                                                                                                                                                                                                                                                                                                                                                                                                                                                                                                                                                                                                                           |
| Palmer / Wasilla          | \$255,359                   | \$1,486,536                     | \$986,229    | \$878,829     | \$540,172                            |                                  |             | \$150,000   | \$4,297,125   | Nome Nenana                                                                                                                                                                                                                                                                                                                                                                                                                                                                                                                                                                                                                                                                                                                                                                                                                                                                                                                                                                                                                                                                                                                                                                                                                                                                                                                                                                                                                                                                                                                                                                                                                                                                                                                                                                                                                                                                                                                                                                                                                                                                                                                    |
| Petersburg / Wrangell     | \$384,365                   | \$52,542                        | \$77,554     |               | \$256,707                            |                                  |             |             | \$771,168     |                                                                                                                                                                                                                                                                                                                                                                                                                                                                                                                                                                                                                                                                                                                                                                                                                                                                                                                                                                                                                                                                                                                                                                                                                                                                                                                                                                                                                                                                                                                                                                                                                                                                                                                                                                                                                                                                                                                                                                                                                                                                                                                                |
| SEARHC Region             | \$36,440                    |                                 | \$360,500    | \$193,010     | \$316,852                            |                                  |             |             | \$906,802     | McGrath                                                                                                                                                                                                                                                                                                                                                                                                                                                                                                                                                                                                                                                                                                                                                                                                                                                                                                                                                                                                                                                                                                                                                                                                                                                                                                                                                                                                                                                                                                                                                                                                                                                                                                                                                                                                                                                                                                                                                                                                                                                                                                                        |
| Seward                    | \$64,230                    |                                 | \$146,437    | ,             | \$154,526                            |                                  |             |             | \$365,193     |                                                                                                                                                                                                                                                                                                                                                                                                                                                                                                                                                                                                                                                                                                                                                                                                                                                                                                                                                                                                                                                                                                                                                                                                                                                                                                                                                                                                                                                                                                                                                                                                                                                                                                                                                                                                                                                                                                                                                                                                                                                                                                                                |
| Sitka                     | \$123,039                   | \$309,179                       | \$105,893    | \$300,000     | \$216,415                            |                                  |             | \$200,000   | \$1,254,526   |                                                                                                                                                                                                                                                                                                                                                                                                                                                                                                                                                                                                                                                                                                                                                                                                                                                                                                                                                                                                                                                                                                                                                                                                                                                                                                                                                                                                                                                                                                                                                                                                                                                                                                                                                                                                                                                                                                                                                                                                                                                                                                                                |
| TCC Region                | \$309,160                   |                                 | \$176,749    | \$415,467     | \$306,819                            |                                  |             |             | \$1,208,195   | Palmor / Wasilla                                                                                                                                                                                                                                                                                                                                                                                                                                                                                                                                                                                                                                                                                                                                                                                                                                                                                                                                                                                                                                                                                                                                                                                                                                                                                                                                                                                                                                                                                                                                                                                                                                                                                                                                                                                                                                                                                                                                                                                                                                                                                                               |
| Tok                       | \$224,823                   |                                 |              |               |                                      |                                  |             |             | \$224,823     | Palmer-/-Wasilla                                                                                                                                                                                                                                                                                                                                                                                                                                                                                                                                                                                                                                                                                                                                                                                                                                                                                                                                                                                                                                                                                                                                                                                                                                                                                                                                                                                                                                                                                                                                                                                                                                                                                                                                                                                                                                                                                                                                                                                                                                                                                                               |
| Valdez                    | \$101,475                   | \$68,433                        | \$70,363     |               | \$88,961                             |                                  |             |             | \$329,232     |                                                                                                                                                                                                                                                                                                                                                                                                                                                                                                                                                                                                                                                                                                                                                                                                                                                                                                                                                                                                                                                                                                                                                                                                                                                                                                                                                                                                                                                                                                                                                                                                                                                                                                                                                                                                                                                                                                                                                                                                                                                                                                                                |
| West Aleutian / Pribilofs | \$60,826                    | \$40,884                        | \$91,450     |               | \$109,487                            |                                  |             | \$75,000    | \$377,647     | Kenai / Soldotna                                                                                                                                                                                                                                                                                                                                                                                                                                                                                                                                                                                                                                                                                                                                                                                                                                                                                                                                                                                                                                                                                                                                                                                                                                                                                                                                                                                                                                                                                                                                                                                                                                                                                                                                                                                                                                                                                                                                                                                                                                                                                                               |
| Other Statewide Grants    |                             |                                 |              |               |                                      |                                  |             | \$876,738   | \$876,738     |                                                                                                                                                                                                                                                                                                                                                                                                                                                                                                                                                                                                                                                                                                                                                                                                                                                                                                                                                                                                                                                                                                                                                                                                                                                                                                                                                                                                                                                                                                                                                                                                                                                                                                                                                                                                                                                                                                                                                                                                                                                                                                                                |
| TOTAL:                    | \$8,536,647                 | \$9,480,308                     | \$11,978,233 | \$10,536,740  | \$9,279,101                          | \$4,063,696                      | \$1,172,316 | \$6,404,364 | \$61,451,405  |                                                                                                                                                                                                                                                                                                                                                                                                                                                                                                                                                                                                                                                                                                                                                                                                                                                                                                                                                                                                                                                                                                                                                                                                                                                                                                                                                                                                                                                                                                                                                                                                                                                                                                                                                                                                                                                                                                                                                                                                                                                                                                                                |
|                           |                             |                                 |              |               |                                      |                                  |             |             |               | Bethel                                                                                                                                                                                                                                                                                                                                                                                                                                                                                                                                                                                                                                                                                                                                                                                                                                                                                                                                                                                                                                                                                                                                                                                                                                                                                                                                                                                                                                                                                                                                                                                                                                                                                                                                                                                                                                                                                                                                                                                                                                                                                                                         |
|                           | Program Type                | e Grouping                      |              | SA Out        |                                      |                                  |             |             |               | Bethel<br>Dillingham                                                                                                                                                                                                                                                                                                                                                                                                                                                                                                                                                                                                                                                                                                                                                                                                                                                                                                                                                                                                                                                                                                                                                                                                                                                                                                                                                                                                                                                                                                                                                                                                                                                                                                                                                                                                                                                                                                                                                                                                                                                                                                           |
|                           | PES                         | <b>-</b>                        |              |               | t - Outpatient                       |                                  |             |             |               | Seward X                                                                                                                                                                                                                                                                                                                                                                                                                                                                                                                                                                                                                                                                                                                                                                                                                                                                                                                                                                                                                                                                                                                                                                                                                                                                                                                                                                                                                                                                                                                                                                                                                                                                                                                                                                                                                                                                                                                                                                                                                                                                                                                       |
|                           | Psychiatric<br>SED          | Emergency Se                    | rvices       |               |                                      | n - Outpatient<br>Itpatient - SA | t - SA      |             |               |                                                                                                                                                                                                                                                                                                                                                                                                                                                                                                                                                                                                                                                                                                                                                                                                                                                                                                                                                                                                                                                                                                                                                                                                                                                                                                                                                                                                                                                                                                                                                                                                                                                                                                                                                                                                                                                                                                                                                                                                                                                                                                                                |
|                           |                             | Dutpatient - N                  | 1H           | Detox         |                                      | apatient 3A                      |             |             |               | Dillingham 777 🧦 🔬 💦                                                                                                                                                                                                                                                                                                                                                                                                                                                                                                                                                                                                                                                                                                                                                                                                                                                                                                                                                                                                                                                                                                                                                                                                                                                                                                                                                                                                                                                                                                                                                                                                                                                                                                                                                                                                                                                                                                                                                                                                                                                                                                           |
|                           | Youth Resid                 | lential - MH                    |              | Deto          | xification                           |                                  |             | Ø           |               |                                                                                                                                                                                                                                                                                                                                                                                                                                                                                                                                                                                                                                                                                                                                                                                                                                                                                                                                                                                                                                                                                                                                                                                                                                                                                                                                                                                                                                                                                                                                                                                                                                                                                                                                                                                                                                                                                                                                                                                                                                                                                                                                |
| B                         | SMI                         |                                 |              | Opioid        |                                      |                                  |             |             |               |                                                                                                                                                                                                                                                                                                                                                                                                                                                                                                                                                                                                                                                                                                                                                                                                                                                                                                                                                                                                                                                                                                                                                                                                                                                                                                                                                                                                                                                                                                                                                                                                                                                                                                                                                                                                                                                                                                                                                                                                                                                                                                                                |
|                           | SMI - Outpatient - MH Other |                                 |              | atient Opioic | itient Opioid Treatment Program - SA |                                  |             |             | and the first |                                                                                                                                                                                                                                                                                                                                                                                                                                                                                                                                                                                                                                                                                                                                                                                                                                                                                                                                                                                                                                                                                                                                                                                                                                                                                                                                                                                                                                                                                                                                                                                                                                                                                                                                                                                                                                                                                                                                                                                                                                                                                                                                |
| $\bigtriangledown$        |                             |                                 |              |               | umer/Family                          | Directed Prog                    | grams - MH  |             |               | Kodiak                                                                                                                                                                                                                                                                                                                                                                                                                                                                                                                                                                                                                                                                                                                                                                                                                                                                                                                                                                                                                                                                                                                                                                                                                                                                                                                                                                                                                                                                                                                                                                                                                                                                                                                                                                                                                                                                                                                                                                                                                                                                                                                         |
|                           | Adult Resid                 | ential - SA                     |              |               | oility Justice -                     | -                                | ,           |             |               | TTTT 5500 TO                                                                                                                                                                                                                                                                                                                                                                                                                                                                                                                                                                                                                                                                                                                                                                                                                                                                                                                                                                                                                                                                                                                                                                                                                                                                                                                                                                                                                                                                                                                                                                                                                                                                                                                                                                                                                                                                                                                                                                                                                                                                                                                   |
|                           | Recovery C                  | amps - SA                       |              | Empl          | oyment Serv                          | ices                             |             |             |               |                                                                                                                                                                                                                                                                                                                                                                                                                                                                                                                                                                                                                                                                                                                                                                                                                                                                                                                                                                                                                                                                                                                                                                                                                                                                                                                                                                                                                                                                                                                                                                                                                                                                                                                                                                                                                                                                                                                                                                                                                                                                                                                                |
|                           |                             | Children Resid                  | lential - SA |               | s - MH & SA                          |                                  |             |             |               | a formanda                                                                                                                                                                                                                                                                                                                                                                                                                                                                                                                                                                                                                                                                                                                                                                                                                                                                                                                                                                                                                                                                                                                                                                                                                                                                                                                                                                                                                                                                                                                                                                                                                                                                                                                                                                                                                                                                                                                                                                                                                                                                                                                     |
|                           | Youth Resid                 | lential - SA                    |              | Othe          | r                                    |                                  |             |             |               |                                                                                                                                                                                                                                                                                                                                                                                                                                                                                                                                                                                                                                                                                                                                                                                                                                                                                                                                                                                                                                                                                                                                                                                                                                                                                                                                                                                                                                                                                                                                                                                                                                                                                                                                                                                                                                                                                                                                                                                                                                                                                                                                |
|                           |                             | 💊 🍳 🛛 🔍 West Aleutian / Pribilo |              |               |                                      |                                  |             | of Ielar    | nde           | East Aleutian Islands                                                                                                                                                                                                                                                                                                                                                                                                                                                                                                                                                                                                                                                                                                                                                                                                                                                                                                                                                                                                                                                                                                                                                                                                                                                                                                                                                                                                                                                                                                                                                                                                                                                                                                                                                                                                                                                                                                                                                                                                                                                                                                          |
|                           |                             | 1                               |              | 000           |                                      |                                  |             | 1 13101     |               |                                                                                                                                                                                                                                                                                                                                                                                                                                                                                                                                                                                                                                                                                                                                                                                                                                                                                                                                                                                                                                                                                                                                                                                                                                                                                                                                                                                                                                                                                                                                                                                                                                                                                                                                                                                                                                                                                                                                                                                                                                                                                                                                |
|                           |                             |                                 | B            | 2 Dm c        |                                      |                                  |             | $\sim$      |               | ruit in                                                                                                                                                                                                                                                                                                                                                                                                                                                                                                                                                                                                                                                                                                                                                                                                                                                                                                                                                                                                                                                                                                                                                                                                                                                                                                                                                                                                                                                                                                                                                                                                                                                                                                                                                                                                                                                                                                                                                                                                                                                                                                                        |
|                           |                             |                                 | -            | 250           | -2                                   | _                                | 0 5         | , St.       | man W         |                                                                                                                                                                                                                                                                                                                                                                                                                                                                                                                                                                                                                                                                                                                                                                                                                                                                                                                                                                                                                                                                                                                                                                                                                                                                                                                                                                                                                                                                                                                                                                                                                                                                                                                                                                                                                                                                                                                                                                                                                                                                                                                                |
| 0                         | 200                         |                                 | 40           |               | 6                                    | 20                               | 0           | 800         |               | 1,200 1,600 N                                                                                                                                                                                                                                                                                                                                                                                                                                                                                                                                                                                                                                                                                                                                                                                                                                                                                                                                                                                                                                                                                                                                                                                                                                                                                                                                                                                                                                                                                                                                                                                                                                                                                                                                                                                                                                                                                                                                                                                                                                                                                                                  |
| 0                         | 200                         |                                 | 40           |               |                                      |                                  |             | 000         |               |                                                                                                                                                                                                                                                                                                                                                                                                                                                                                                                                                                                                                                                                                                                                                                                                                                                                                                                                                                                                                                                                                                                                                                                                                                                                                                                                                                                                                                                                                                                                                                                                                                                                                                                                                                                                                                                                                                                                                                                                                                                                                                                                |
|                           |                             |                                 |              |               |                                      |                                  |             |             |               |                                                                                                                                                                                                                                                                                                                                                                                                                                                                                                                                                                                                                                                                                                                                                                                                                                                                                                                                                                                                                                                                                                                                                                                                                                                                                                                                                                                                                                                                                                                                                                                                                                                                                                                                                                                                                                                                                                                                                                                                                                                                                                                                |